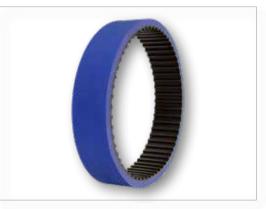

## Silicone seamless belts for Vertical Form Fill Sealers

The Chiorino **silicone seamless** belts are specifically designed for **aseptic packagings** in food and pharmaceutical industry. The premium performances guarantee **optimized cost of ownership**.

| KEY FEATURES                                                                                     |             | BENEFITS                     |
|--------------------------------------------------------------------------------------------------|-------------|------------------------------|
| Food compliant silicone cover                                                                    | •           | Ideal for aseptic packaging  |
| Truly endless. Total surface uniformity (no joint). High and consistent coefficient of friction. | <b>&gt;</b> | High production precision    |
| Good release properties with any kind of foils and plastics                                      | •           | Increased process efficiency |
| The soft cover does not mark the packaging                                                       | •           | No waste                     |
| High flexibility                                                                                 | •           | Suitable for high speed      |
| Excellent resistance to abrasion and tear. Age resistant cover.                                  | •           | Long service life            |

| Туре                     | Traction core | Outer cover |        |      | Bottom cover       |        |      | Total<br>thickness | Pull<br>for 1%<br>elongation | Temperature resistance °C |      |
|--------------------------|---------------|-------------|--------|------|--------------------|--------|------|--------------------|------------------------------|---------------------------|------|
|                          |               | material    | colour | Sh.A | material           | colour | Sh.A | mm                 | N/mm                         | min.                      | max. |
| MF D-SIL blue Food Grade | PET           | Silicone    | blue   | 35   | Rubber timing belt | black  | 90   | 5÷10               | 10                           | -20                       | 100  |