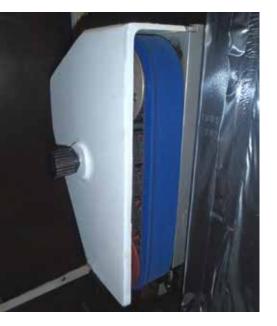

## Silicone seamless belts for Vertical Form Fill Sealers

The Chiorino **silicone seamless** belts are specifically designed for **aseptic packagings** in food and pharmaceutical industry. The premium performances guarantee **optimized cost of ownership**.