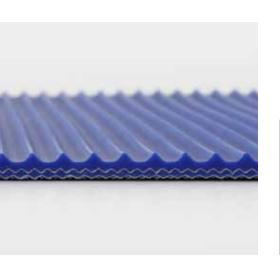

## Conveyor and process belt for food industry 2M5 U0-U8 HP STL blue

The Chiorino exclusive **STL HP**® surface texture is a breakthrough for meat slicing processing as it combines **perfect product positioning** and **total cleanability**.

Thanks to the rounded profile, food residuals can be easily washed away assuring **100% hygiene** and **no food contamination**.

| KEY FEATURES                                                         | BENEFITS |                       |  |
|----------------------------------------------------------------------|----------|-----------------------|--|
| Perfect and consistent product positioning<br>High releasing surface | •        | Production efficiency |  |
| Total cleanability                                                   | •        | 100% food safety      |  |
| HP® resistance to abrasion, fats and cleaning procedures             | •        | Long service life     |  |