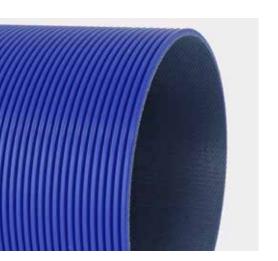

## Conveyor and process belt for food industry 2M5 U0-U7 HP LG blue S A

The Chiorino special **LG soft HP®** surface assures **high friction** and **total hygiene**.

Process fats and oils are drained away by longitudinal grooves resulting in a **healthier final product**.

| KEY FEATURES                                                                   | BENEFITS |                       |  |
|--------------------------------------------------------------------------------|----------|-----------------------|--|
| Fats drainage by longitudinal grooves                                          |          | Increased food health |  |
| Soft HP® polyurethane surface assures correct friction and product positioning | •        | Production efficiency |  |
| HP® resistance to abrasion, fats and cleaning procedures                       |          | Long service life     |  |