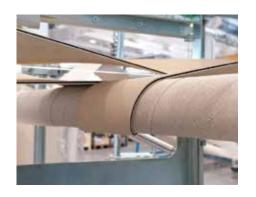

## Core winder belts for tissue converting

Chiorino *DG I-15* core winder belts are designed to **offer highest performances** and **maximize line efficiency** in the demanding process of paper core production.