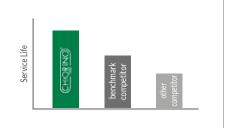

## Service life +30% vs benchmark

The oustanding **flexibility** and excellent **resistance** to twisting of the **DG I-/S** belts guarantee an improved durability compared to the competitor's benchmark.