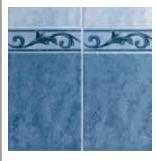

**XM-3 E/U10 N** provides uniformity of feed, for obtaining DECORATIONS OF THE HIGHEST QUALITY.

# Working regularity = Absolute printing accuracy with any graphic design

The peculiar structure of XM-3 E/U10 N ensures the best working regularity.

This consistency yields for the highest accuracy in reproducing any graphic design at any time during the belt life. Therefore, Customers can be confident of supplying decorated ceramics of the highest quality.