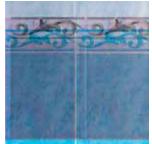

# Working regularity = Absolute printing accuracy with any graphic design

The peculiar structure of XM-3 E/U10 N ensures the best working regularity.

This consistency yields for the highest accuracy in reproducing any graphic design at any time during the belt life. Therefore, Customers can be confident of supplying decorated ceramics of the highest quality.

Traditional belts for roller printing equipment may require tensioning adjustments during their lifespan.

**XM-3 E/U10 N** provides perfect tensioning stability, so that no further adjustments are required after installation. This makes the belt cost effective, as higher productivity and savings on downtime can be easily achieved.