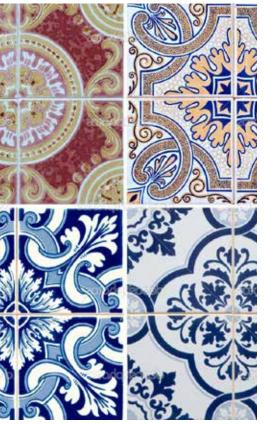

# XM-3 E/U10 N

High-strength inextensible process belt for digital ceramic decoration printers

X-Motion XM-3 E/U10 N for digital ceramic decoration printers is designed to perform to the highest standards, offering full reliability and fast replacement on any roller-operated printing equipment.

**XM-3 E/U10 N** provides uniformity of feed, for obtaining DECORATIONS OF THE HIGHEST QUALITY.

# Working regularity = Absolute printing accuracy with any graphic design

The peculiar structure of XM-3 E/U10 N ensures the best working regularity.

This consistency yields for the highest accuracy in reproducing any graphic design at any time during the belt life. Therefore, Customers can be confident of supplying decorated ceramics of the highest quality.