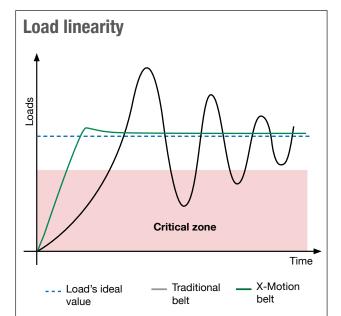

# Working regularity = Absolute printing accuracy with any graphic design

The peculiar structure of XM-3 E/U10 N ensures the best working regularity.

This consistency yields for the highest accuracy in reproducing any graphic design at any time during the belt life. Therefore, Customers can be confident of supplying decorated ceramics of the highest quality.

Traditional belts for roller printing equipment may require tensioning adjustments during their lifespan.

**XM-3 E/U10 N** provides perfect tensioning stability, so that no further adjustments are required after installation. This makes the belt cost effective, as higher productivity and savings on downtime can be easily achieved.